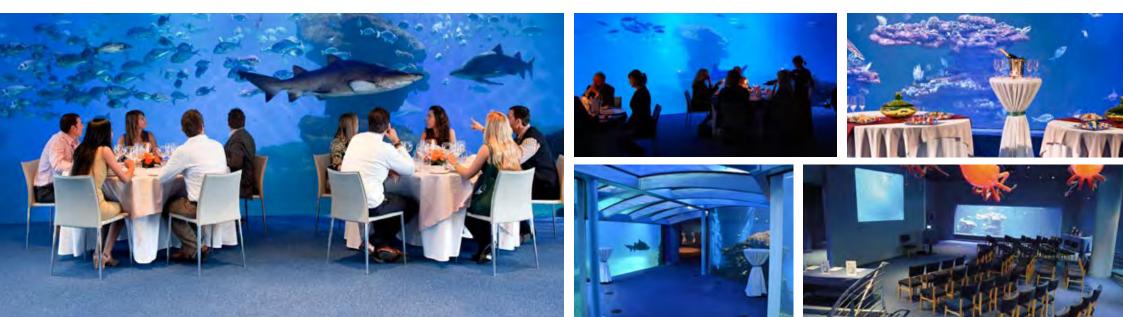

The big blue is the deepest shark tank in Europe and is the allocated area where special events and banquets are held, being the most exclusive and secluded space in PAQ.

This immense aquarium offers a tranquil underwater sanctuary characteristic of the deep seas. Its relaxed and soothing atmosphere makes a perfect place for any guest to de-stress and unwind. You will be hypnotised by the huge variety of beautiful fish and sharks who dominate the crystal sapphire blue water. Messages from a diver inside the tank can be delivered to your party, which is a superb way to surprise those present and make your communication poignant and memorable. Events in the Big Blue take place only in the evening under distinct and special lighting conditions accompanied by soft background music in harmony with this unique and intimate setting.