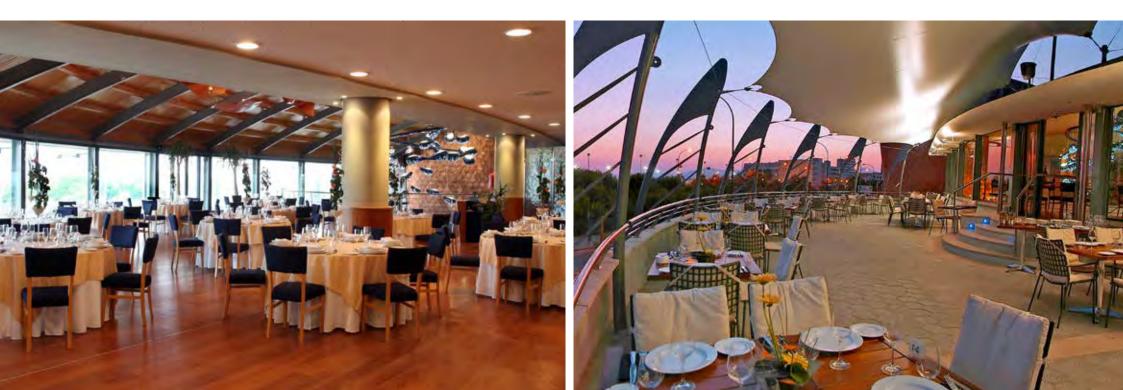

## NEPTUNO Room

| SIZE AND | Ο CAPAC | CITY            | Ţ        | • •<br>• • |        | ••••     |  |
|----------|---------|-----------------|----------|------------|--------|----------|--|
| Location | sqm     | Height (metres) | Cocktail | Theatre    | School | Banquet  |  |
| Neptuno  | 262     | 2,40 to 5       | 220 PAX. | -          | -      | 120 PAX. |  |

The Neptuno Restaurant is an open space reached through the Neptuno Hall, especially designed to hold cocktail parties and banquets. It affords magnificent views through big glass windows that are adjacent to the Neptuno Terrace. The Neptuno Restaurant is the perfect place to celebrate your choice of event whilst enjoying spectacular Mallorcan sunsets.

If your choice is a banquet, the Neptuno Restaurant places round tables elegantly draped to mark the occasion or square tables decorated with illustrations of marine fauna. Parquet floors and high wooden vaulted ceilings bestow luminosity and a sense of ample space.