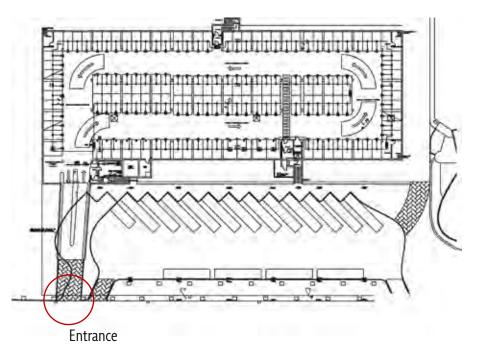

#### **MEDIDAS Y CAPACIDADES**

|                 | sqm          | Height (meters) | A   |    |
|-----------------|--------------|-----------------|-----|----|
| Indoor parking  | 3.000        | 2,20            | 125 | 16 |
| Outdoor parking | 1.800 aprox. |                 |     | 16 |

### Equipment available

PARKING