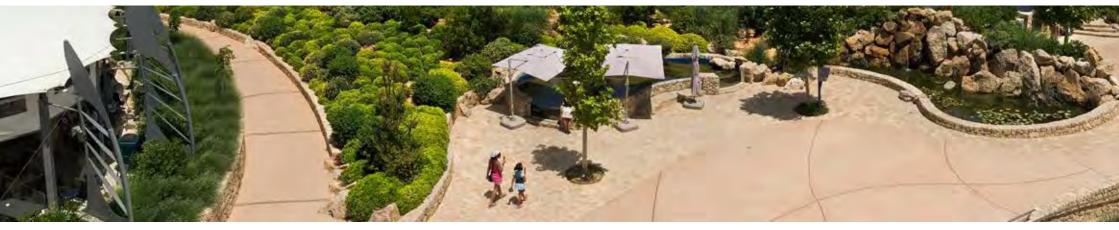

# MEDITERRANEAN **GARDENS**

| SIZE AND | CAPAC | CITY            | Ţ        | • •     |        |          |
|----------|-------|-----------------|----------|---------|--------|----------|
| Location | sqm   | Height (metres) | Cocktail | Theatre | School | Banquet  |
| Gardens  | 197   | 5               | 300 PAX. | -       | -      | 220 PAX. |

The joys of nature in all its splendour will add value and enjoyment to any celebration.

Palma Aquarium's This is a wide open space which can cater for formal events such as banquets or more informal occasions such as a cocktail party followed by dancing and music or even a barbecue.

The gardens can be accessed directly from the main road which makes transport, equipment delivery and the set up of your event much easier.

The Mediterranean Gardens has a capacity for up to 300 people for a cocktail and canapé services.