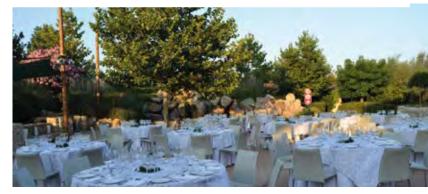

# MEDITERRANEAN **GARDENS**

| SIZE AND | CAPAC | CITY            | Ţ        | • •     |        |          |
|----------|-------|-----------------|----------|---------|--------|----------|
| Location | sqm   | Height (metres) | Cocktail | Theatre | School | Banquet  |
| Gardens  | 197   | 5               | 300 PAX. | -       | -      | 220 PAX. |

The joys of nature in all its splendour will add value and enjoyment to any celebration.

Palma Aquarium's This is a wide open space which can cater for formal events such as banquets or more informal occasions such as a cocktail party followed by dancing and music or even a barbecue.

The gardens can be accessed directly from the main road which makes transport, equipment delivery and the set up of your event much easier.

The Mediterranean Gardens has a capacity for up to 300 people for a cocktail and canapé services.