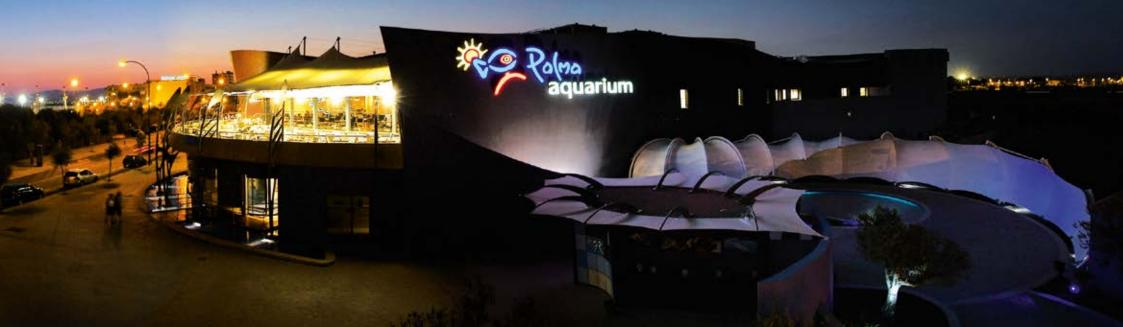

The Palma Aquarium Ocean Room has been purposely built as an assembly and conference room and is used as a multifunctional space. This luxurious room is spacious, soundproof and is totally detached from the rest of the building with an independent access in the shape of a grand vessel bow. Its panoramic glass windows bestow natural sunlight and unveil breathtaking sea views. Fully equipped with a high tech projector and remote control screen, DVD-CD player, internet access, detachable stage, black out blinds and air conditioning, which are all state of the art and user friendly. This makes The Ocean Room at Palma Aquarium one of the most exclusive and superior venues in Mallorca to organise seminars, conferences or presentations.