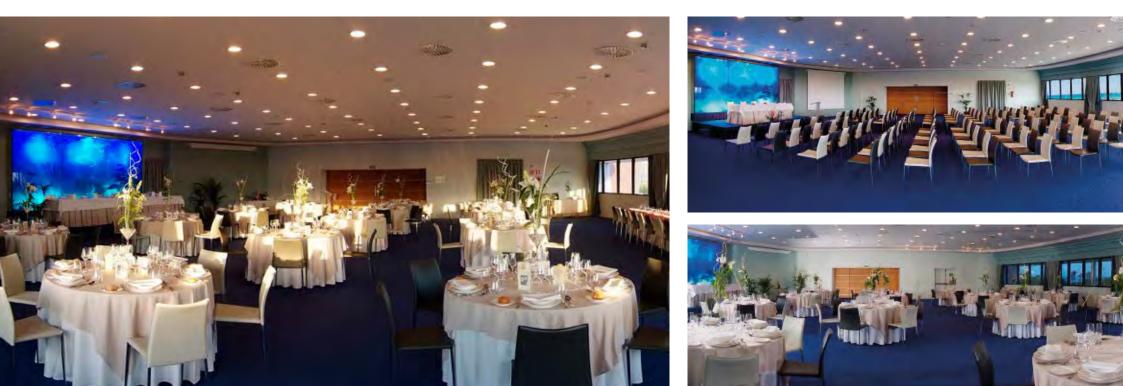

The Neptuno Restaurant is an open space reached through the Neptuno Hall, especially designed to hold cocktail parties and banquets. It affords magnificent views through big glass windows that are adjacent to the Neptuno Terrace. The Neptuno Restaurant is the perfect place to celebrate your choice of event whilst enjoying spectacular Mallorcan sunsets.

Our gastronomic offer is a tempting invitation to take a stroll amid our different culinary recommendations and taste from our traditional Mediterranean food to the more avant-garde suggestions. Our dishes are innovative, creative and are exquisitely elaborated.

If your choice is a banquet, the Neptuno Restaurant places round tables elegantly draped to mark the occasion or square tables decorated with illustrations of marine fauna. Parquet floors and high wooden vaulted ceilings bestow luminosity and a sense of ample space.