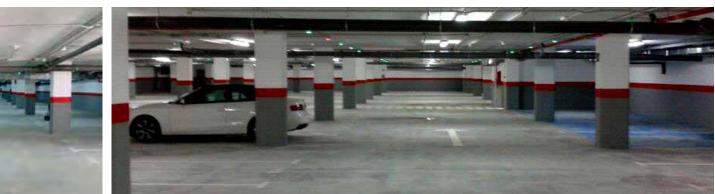

#### **MEDIDAS Y CAPACIDADES**

|                 | sqm          | Height (meters) | A   |    |
|-----------------|--------------|-----------------|-----|----|
| Indoor parking  | 3.000        | 2,20            | 125 | 16 |
| Outdoor parking | 1.800 aprox. |                 |     | 16 |

### Equipment available

PARKING